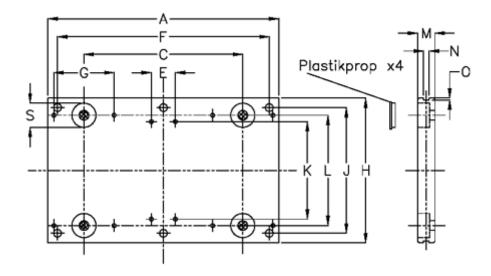

## **Measures**

G

Н

= 56

= 116

Mounting holes

Ν

|                  | 00=       |                                            | 0 ( 0 0 (0 0 0 0 0 0) |                         |                   |
|------------------|-----------|--------------------------------------------|-----------------------|-------------------------|-------------------|
| А                | = 225     | Holes for bearings                         | = 8 (+0.010 +0.022)   | 0                       | = 2               |
| С                | = 153     | Holes for lubricator nipple = M4 x 0.7 x 8 |                       | S                       | $= 25 \times 8.7$ |
| Е                | = 25      | J                                          | = 96                  | Weight $kg/1000 = 0.93$ |                   |
| F                | = 205     | K                                          | = 69                  |                         |                   |
| For bearing = 34 |           | L                                          | = 72.29               |                         |                   |
| For slide        | = M/NM 44 | M                                          | = 14.50               |                         |                   |

 $= M8 \times 1.25$ 

= 6